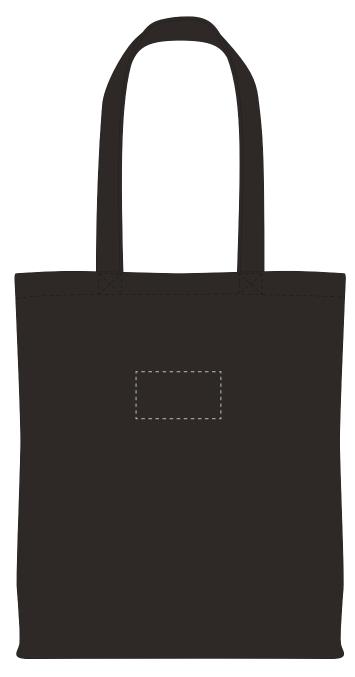

## MADERIA THREAD COLOUR

- Colour 1
- Colour 2
- Colour 3
- Colour 4

ARTWORK SCALE 25%

Product Image for visualisation - colours may vary

The dashed line is to demonstrate print area and will not appear on your printed item

| ARTWORK SCALE 100%  Max print area: 90mm x 50mm |
|-------------------------------------------------|
|                                                 |